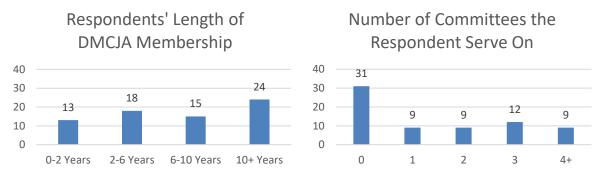

#### Participation in DMCJA

Survey respondents included new judicial officers/DMCJA members, and more seasoned members, as indicated by the chart below. Additionally, just over half (55%) of survey respondents serve on at least one DMCJA committee or workgroup while 21 respondents (30%) serve on three or more DMCJA committees or workgroups.