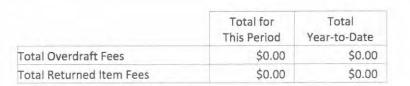

t Card Withdrawals               | -0.00       |
| Checks Paid                                              | -0.00       |
| Deposits and Credits                                     | +800.00     |
| Interest Earned This Period                              | +32.26      |
| Beginning Balance                                        | \$38,928.45 |
| Year-to-Date Interest Paid                               | \$125.32    |
| Date Interest Posted                                     | 04-30-2023  |
| Number of Days in this Cycle                             | 30          |
| Interest Earned/Accrued this Cycle                       | \$32.26     |
| Interest Rate Effective 04/01/2023                       | 0.995%      |
| Annual Percentage Yield Earned for this Statement Period | 1.000%      |





We're upgrading Checking Accounts with access to

# Greenlight

The debit card and money app for kids and leens, managed by parents:

More information coming soon.

WaFd Bank

FDIC

#### Interest Earned This Period

| Date  | Description                       | Amount |
|-------|-----------------------------------|--------|
| 04-30 | Credit Interest                   | 32.26  |
|       | Total Interest Earned This Period | 32.26  |

Visa may provide updated debit card information, including your expiration date and card number, with merchants that have an agreement for reoccurring payments. You may opt out of this service by calling 1-800-324-9375.



### Statement of Account

PAGE 2 OF 2

器

| Statement End Date   | April 30, 2023 |
|----------------------|----------------|
| Statemen