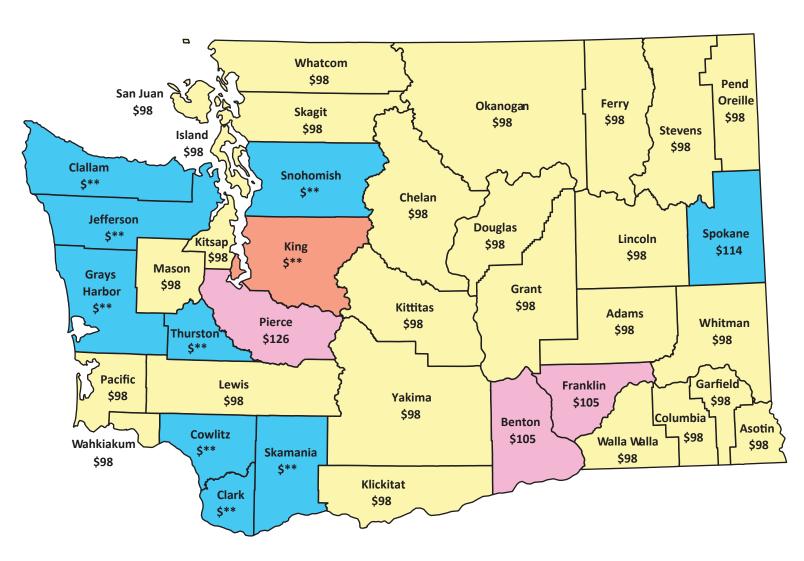

| Pro Tem Paid: \$ Check #:           |                                                         |                         |  |
|                                                      |                                                                                                               |                                     |                                                         |                         |  |
|                                                      |                                                                                                               | Signature:                          |                                                         |                         |  |

### Per Diem Rates - As of October 1, 2022



| Meal Rates |      |      |      |  |  |
|------------|------|------|------|--|--|
| TOTAL      | В    | L    | D    |  |  |
| \$59       | \$14 | \$17 | \$28 |  |  |
| \$69       | \$17 | \$19 | \$33 |  |  |
| \$74       | \$18 | \$20 | \$36 |  |  |
| \$79       | \$19 | \$22 | \$38 |  |  |

| \$ Maximum Lodging Rate<br>** Seasonal Lodging Rates for Counties |                                |                |  |  |  |  |
|-------------------------------------------------------------------|--------------------------------|----------------|--|--|--|--|
| Clark, Cowlitz,<br>& Skamania                                     | 06/01 - 10/31<br>11/01 - 05/31 | \$182<br>\$152 |  |  |  |  |
| Clallam &<br>Jefferson                                            | 07/01 - 08/31<br>09/01 - 06/30 | \$20